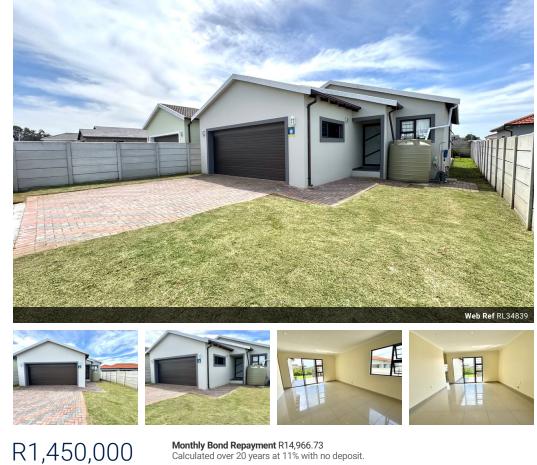

## 🚔 3 🛁 2 😭 2

 Monthly Bond Repayment R14,966.73

 Calculated over 20 years at 11% with no deposit.

 Transfer Costs R44,285.00
 Bond Costs R28,990.00

 These calculations are only a guide. Please ask your conveyancer for exact calculations.

 Monthly Rates R1,240

Family-Friendly Living in Fairview!

This home has all the space and features a family could want! The open-plan kitchen and living area is perfect for family time, with sliding doors leading out to the patio—great for braais or just relaxing together. There are three roomy bedrooms with built-in cupboards. The main bedroom has its own en-suite, and the guest bathroom has a bath/shower combo, basin, and toilet—perfect for kids or guests.

The double garage leads straight into the house, and the property is accessed through an automated electric gate. The fully enclosed, pet-friendly garden means the kids and furry friends can run wild while you enjoy some peace of mind. Plus, the plumbed water tank and tiled floors throughout make life that much easier. It's a home designed with families in mind!

## Features

| Pets Allowed | Yes |                     |       |            |
|--------------|-----|---------------------|-------|------------|
| Interior     |     | Exterior            |       | Sizes      |
| Bedrooms     | 3   | Garages             | 2     | Floor Size |
| Bathrooms    | 2   | Carports / Parkings | 2     | Land Size  |
| Kitchens     | 1   | Security            | Yes   |            |
| Recep. Rooms | 1   | Pool                | No    |            |
| Furnished    | No  | Views               | False |            |

151m<sup>2</sup> 412m<sup>2</sup>