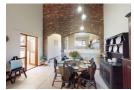

Perfect for first-time buyers or those looking to downsize, this home offers a secure lock-up-and-go lifestyle within a small, petfriendly complex.

Step through the enclosed front garden onto the front brick patio and into the tiled entrance hall. The open-plan living and dining area boasts double-volume cellings, creating a spacious, airy atmosphere. The adjoining melamine kitchen is open plan and includes a breakfast counter, space for laundry appliances, and comes fitted with an under-counter oven and hob.