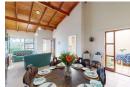

Perfect for first-time buyers or those looking to downsize, this home offers a secure lock-up-and-go lifestyle within a small, petfriendly complex.

Step through the enclosed front garden onto the front brick patio and into the tiled entrance hall. The open-plan living and dining area boasts double-volume cellings, creating a spacious, airy atmosphere. The adjoining melamine kitchen is open plan and includes a breakfast counter, space for laundry appliances, and comes fitted with an under-counter oven and hob.