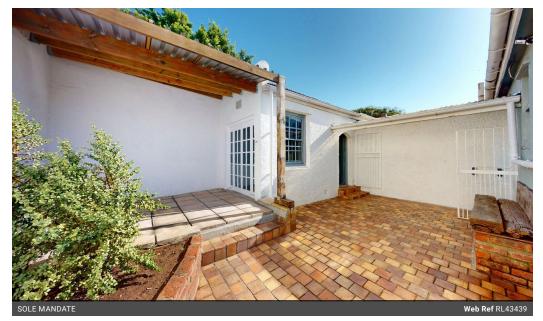

 Monthly Rates R811.4

Secure, Stylish and Exceptionally Well-Maintained – Just Move In

Set in the sought-after top part of Richmond Hill, just a short stroll from vibrant Stanley Street's cafés and eateries, this beautifully maintained semi-detached home offers more than just character — it offers flexibility, functionality, and total peace of mind.

Step through the inviting slate-tiled entrance and you'll immediately feel at home. Behind the security gates and burglar bars, you'll find a property that's been thoughtfully upgraded throughout — from the totally re-wired and re-plumbed interior to the newly installed Atlas alarm system. Freshly laid carpets grace the spacious living room, passage, and both over sized bedrooms, all of which are fitted with built-in cupboards and cozy wall heaters.