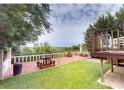

Step inside to a tiled entrance hall leading to a formal lounge, complete with a stylish bar counter - ideal for entertaining. The separate dining area overlooks the valley, with stack away doors opening to a lovely deck and garden area. The light filled granite kitchen is fully equipped with a freestanding gas stove, plus a separate pantry and laundry area for added convenience.