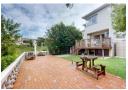

Step inside to a tiled entrance hall leading to a formal lounge, complete with a stylish bar counter - ideal for entertaining. The separate dining area overlooks the valley, with stack away doors opening to a lovely deck and garden area. The light filled granite kitchen is fully equipped with a freestanding gas stove, plus a separate pantry and laundry area for added convenience.