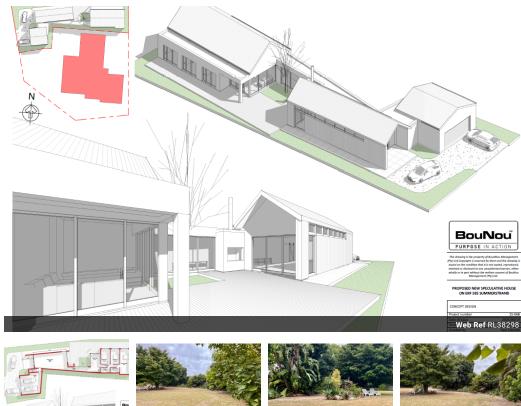

## PRIME VACANT STAND IN SUMMERSTRAND - R1 MILLION

BUILD YOUR DREAM HOME IN AN IDEAL LOCATION! Seize this rare opportunity to own a vacant plot in the heart of sought-after old Summerstrand, situated in Bradley Road, just a few hundred meters from Pearson High School. The 710m² stand is walled on three sides and features an established garden with lush, mature trees - the perfect foundation for your dream home.

With full front access, the property offers endless possibilities to design a home that suits your lifestyle, creating a tranquil haven for your family. Enjoy the convenience of being within walking distance of top schools like Pearson and Summerwood, as well as the stunning nearby beaches.

You will also benefit from easy access to the new Boardwalk Mall, Conference Centre, popular restaurants, medical facilities and major transport routes. Vacant land in this highly...