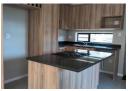

It has an open plan kitchen and lounge and the house is tiled throughout.

The kitchen has an electric oven and hob, built in cupboards and granite tops.

All 3 bedrooms have built in cupboards and there are 2 bathrooms. The main en-suite has a shower toilet and basin and the family bathroom has a bath, basin, shower and toilet.