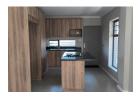

It has an open plan kitchen and lounge and the house is tiled throughout.

The kitchen has an electric oven and hob, built in cupboards and granite tops.

All 3 bedrooms have built in cupboards and there are 2 bathrooms. The main en-suite has a shower toilet and basin and the family bathroom has a bath, basin, shower and toilet.