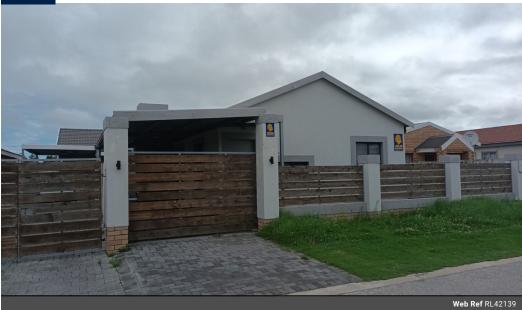

### HOME TO LET IN FAIRVIEW

This lovely home is 73m² and is situated in Redbud Street, Fairview.

It is close to Walmer Park Shopping Centre as well as Lorraine Gardens Centre and approximately 1 km from the Fairview Sports Complex.

There is an undercover carport / braai area, a small garden and is fully walled.

Electricity is on a pre-paid meter

Refuse, water and water availability is billed to the tenant

The property is net friendly on application and owner's discretion