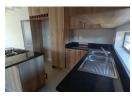

It has an open plan kitchen and lounge and the house is tiled throughout.

The kitchen has an electric oven and hob, built in cupboards and granite tops.

All 3 bedrooms have built in cupboards and there are 2 bathrooms. The main en-suite has a shower toilet and basin and the family bathroom has a bath, basin, shower and toilet.