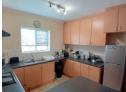

The unit itself is  $104m^2$  and comprises of an open planned Lounge/kitchen.

The lounge leads out onto an undercover braai area and grassed garden.

The kitchen has an electric oven and hob and built in cupboards.