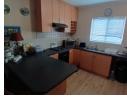

The unit itself is  $104m^2$  and comprises of an open planned Lounge/kitchen.

The lounge leads out onto an undercover braai area and grassed garden.

The kitchen has an electric oven and hob and built in cupboards.