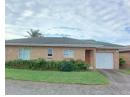

The unit itself is  $104m^2$  and comprises of an open planned Lounge/kitchen.

The lounge leads out onto an undercover braai area and grassed garden.

The kitchen has an electric oven and hob and built in cupboards.

There are 3 bedrooms which are all carpeted and have built in cupboards.

The main en-suite bathroom has a bath, basin and toilet and the family bathroom has a shower, toilet and basin.

The garage leads straight into the house.