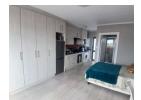

It is open plan living . The kitchen, bedroom, lounge are all in one. The lounge leads out onto a small balcony.

The kitchen area has an electric stove and there is place for an under counter washing machine.

The bathroom has a shower, toilet and basin.

There is 1 undercover parking bay.

Electricity is on a pre-paid meter and water and sewerage are billed monthly and for the tenant's account.

Regret no smokers