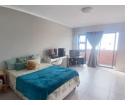

It is open plan living . The kitchen, bedroom, lounge are all in one. The lounge leads out onto a small balcony.

The kitchen area has an electric stove and there is place for an under counter washing machine.

The bathroom has a shower, toilet and basin.

There is 1 undercover parking bay.

Electricity is on a pre-paid meter and water and sewerage are billed monthly and for the tenant's account.

Regret no smokers