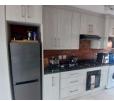

It is open plan living . The kitchen, bedroom, lounge are all in one. The lounge leads out onto a small balcony.

The kitchen area has an electric stove and there is place for an under counter washing machine.