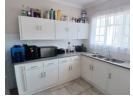

The kitchen has many built in cupboards – No stove.

There are 2 bedrooms and the main bedroom leads out onto the balcony. The bathroom has a bath, shower and basin. There is a separate toilet.

There is an allocated under cover parking.