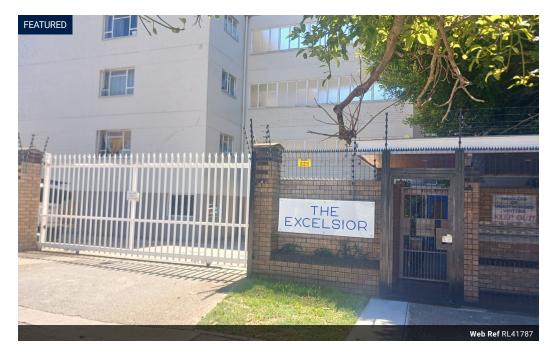

## Excelsior - St Georges

It is a very neat block with a lift and fibre has already been installed. The block is close to Five Ways, St Georges's Hospital and has easy freeway access.

This spacious unit is on the 2nd floor. The lounge leads out to the balcony. The unit has parquet flooring throughout. Except for the kitchen, bathroom and toilet areas