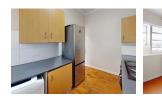

- · Located on the 3rd floor
- · Spacious double bedroom with fitted cupboards and space for a work desk
- · Wooden floors in the lounge, bedroom, and passage add warmth and charm

Tiled bathroom with shower, toilet, and hand basin
Well-equipped kitchen with fitted cupboards, melamine tops, under-counter oven, electric hob, and plumbing for a washing machine