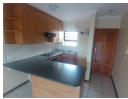

Bathroom has a shower, toilet and washbasin

Kitchen with built-in cupboards and electric stove

Space for a front-loader washing machine

Private stoep (veranda) with built-in braai - perfect for relaxing

1 Undercover parking bay