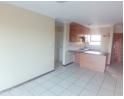

Bathroom has a shower, toilet and washbasin

Kitchen with built-in cupboards and electric stove

Space for a front-loader washing machine

Private stoep (veranda) with built-in braai - perfect for relaxing

1 Undercover parking bay