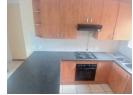

Bathroom has a shower, toilet and washbasin

Kitchen with built-in cupboards and electric stove

Space for a front-loader washing machine

Private stoep (veranda) with built-in braai - perfect for relaxing

1 Undercover parking bay